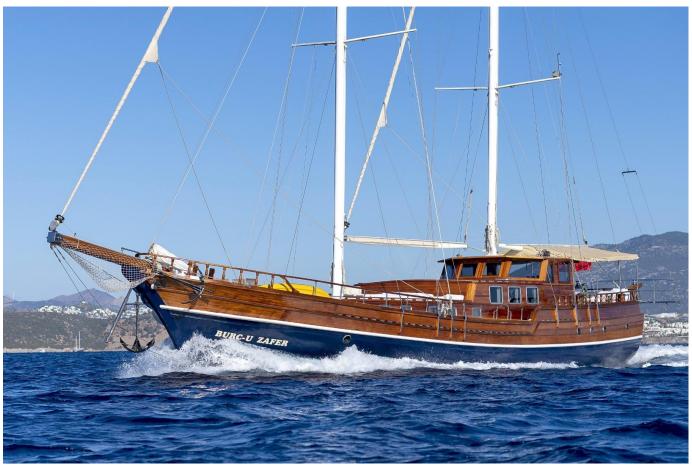

# M/S Burc-u Zafer

## **SPECIFICATIONS**

| LOA         | 30 m | YEAR  | 2000 / <u>Refit :2015+2020</u> | ENGINES              | 2 x Man 280 HP                              |
|-------------|------|-------|--------------------------------|----------------------|---------------------------------------------|
| LOD<br>BEAM | 27 m | TYPE  | Motorsail yacht "Gulet"        | GENERATORS           | 1x 25 kWa, 1x18 kWa                         |
| BEAIVI      | 7 m  | BUILT | Bodrum, Turkey                 | CRUISE SPEED<br>CREW | 8 knots (max 10)<br>Captain + chef + 2 or 3 |