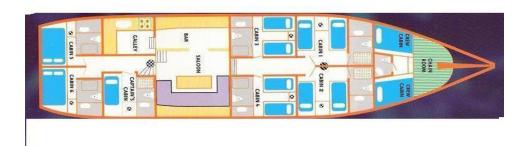

## ACCOMMODATION

### Sleeps 12 guests in a total of 6 cabins.

2 double cabins, 2 twin cabins, and 2 twin cabins which can convert to doubles with king size beds. All cabins are en-suite, fully air-conditioned and offer ample storage space.