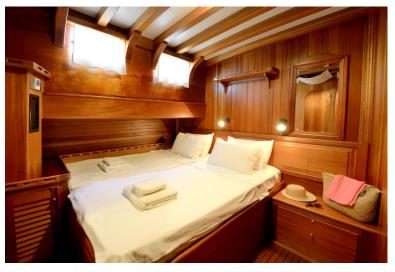

### Sleeps 12 guests in a total of 6 cabins.

2 double cabins, 2 twin cabins, and 2 twin cabins which can convert to doubles with king size beds. All cabins are en-suite, fully air-conditioned and offer ample storage space.

The bathrooms have enclosed showers, flush toilets and hair dryers.

Crew quarters: captain's cabin + separate crew cabin, both with showers and toilets.