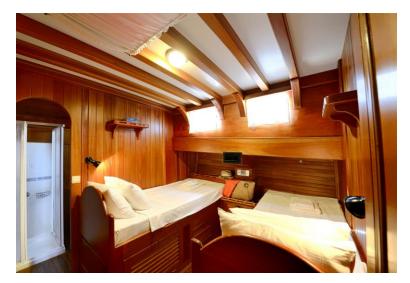

### Sleeps 12 guests in a total of 6 cabins.

2 double cabins, 2 twin cabins, and 2 twin cabins which can convert to doubles with king size beds. All cabins are en-suite, fully air-conditioned and offer ample storage space.

The bathrooms have enclosed showers, flush toilets and hair dryers.

Crew quarters: captain's cabin + separate crew cabin, both with showers and toilets.