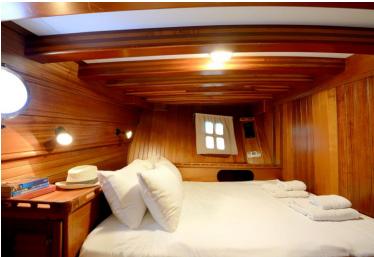

### Sleeps 12 guests in a total of 6 cabins.

2 double cabins, 2 twin cabins, and 2 twin cabins which can convert to doubles with king size beds. All cabins are en-suite, fully air-conditioned and offer ample storage space.

The bathrooms have enclosed showers, flush toilets and hair dryers.

Crew quarters: captain's cabin + separate crew cabin, both with showers and toilets.