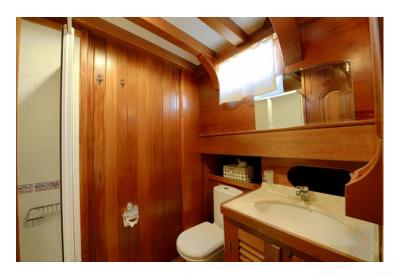

The bathrooms have enclosed showers, flush toilets and hair dryers.

Crew quarters: captain's cabin + separate crew cabin, both with showers and toilets.