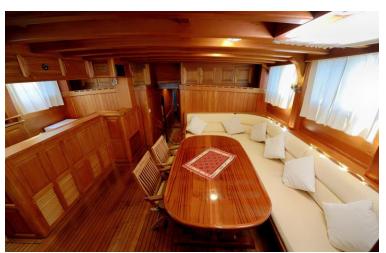

## ACCOMMODATION

### Sleeps 12 guests in a total of 6 cabins.

2 double cabins, 2 twin cabins, and 2 twin cabins which can convert to doubles with king size beds. All cabins are en-suite, fully air-conditioned and offer ample storage space.