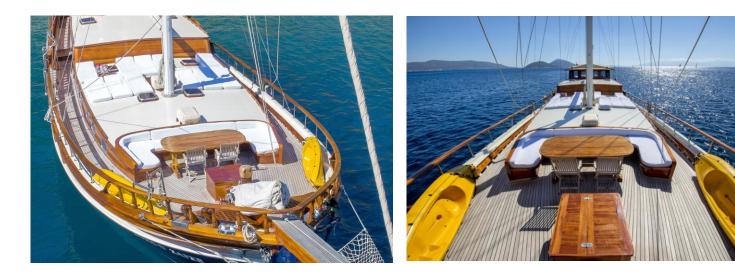

## **FEATURES**

TV, DVD in saloon GPS plotter Wi-Fi in Turkey

2 canoes, snorkeling gear Dinghy with 50hp, Water skis wake board, ringo, banana 2 paddle boards (SUP)

Fully air-conditioned Ice-maker, washing machine