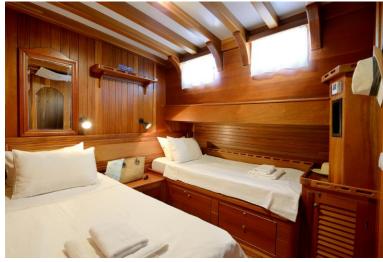

### Sleeps 12 guests in a total of 6 cabins.

2 double cabins, 2 twin cabins, and 2 twin cabins which can convert to doubles with king size beds. All cabins are en-suite, fully air-conditioned and offer ample storage space.

The bathrooms have enclosed showers, flush toilets and hair dryers.

Crew quarters: captain's cabin + separate crew cabin, both with showers and toilets.